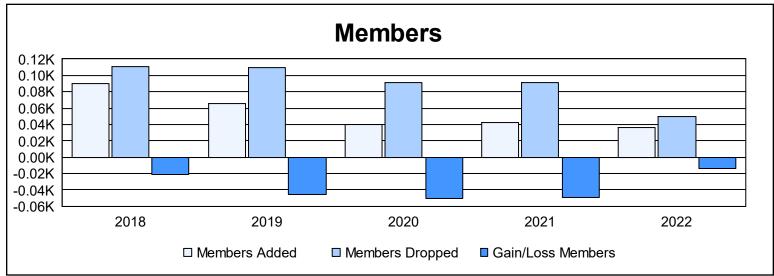

District 6 C

As of June 2022 Cumulative

| Year      | New<br>Clubs | Dropped<br>Clubs | Gain/<br>Loss<br>Clubs | New<br>Members | Charter<br>Members | Reinstate<br>Members | Transfer<br>Members | Total<br>Member<br>Added | Total<br>Members<br>Dropped | Gain/<br>Loss<br>Members |
|-----------|--------------|------------------|------------------------|----------------|--------------------|----------------------|---------------------|--------------------------|-----------------------------|--------------------------|
| 2017-2018 | 0            | 1                | -1                     | 79             | 0                  | 1                    | 10                  | 90                       | 111                         | -21                      |
| 2018-2019 | 1            | 2                | -1                     | 29             | 35                 | 0                    | 1                   | 65                       | 110                         | -45                      |
| 2019-2020 | 0            | 2                | -2                     | 33             | 0                  | 3                    | 4                   | 40                       | 91                          | -51                      |
| 2020-2021 | 0            | 0                | 0                      | 35             | 0                  | 4                    | 3                   | 42                       | 91                          | -49                      |
| 2021-2022 | 0            | 2                | -2                     | 29             | 0                  | 2                    | 5                   | 36                       | 50                          | -14                      |
| Average   | 0            | 1                | -1                     | 41             | 7                  | 2                    | 5                   | 55                       | 91                          | -36                      |