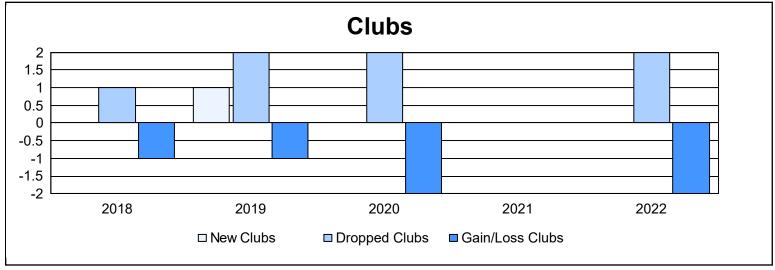

District 6 C

As of June 2022 Cumulative

| Year      | New<br>Clubs | Dropped<br>Clubs | Gain/<br>Loss<br>Clubs | New<br>Members | Charter<br>Members | Reinstate<br>Members | Transfer<br>Members | Total<br>Member<br>Added | Total<br>Members<br>Dropped | Gain/<br>Loss<br>Members |
|-----------|--------------|------------------|------------------------|----------------|--------------------|----------------------|---------------------|--------------------------|-----------------------------|--------------------------|
| 2017-2018 | 0            | 1                | -1                     | 79             | 0                  | 1                    | 10                  | 90                       | 111                         | -21                      |
| 2018-2019 | 1            | 2                | -1                     | 29             | 35                 | 0                    | 1                   | 65                       | 110                         | -45                      |
| 2019-2020 | 0            | 2                | -2                     | 33             | 0                  | 3                    | 4                   | 40                       | 91                          | -51                      |
| 2020-2021 | 0            | 0                | 0                      | 35             | 0                  | 4                    | 3                   | 42                       | 91                          | -49                      |
| 2021-2022 | 0            | 2                | -2                     | 29             | 0                  | 2                    | 5                   | 36                       | 50                          | -14                      |
| Average   | 0            | 1                | -1                     | 41             | 7                  | 2                    | 5                   | 55                       | 91                          | -36                      |